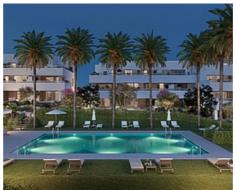

### New apartments in Estepona

#### **Location: Estepona**

Premium promotion located in one of the best areas of the Costa del Sol.

This magnificent residential complex is situated in one of the expanding areas of • Bathrooms: 2 Estepona, just 300 meters from the beach and a 5-minute drive from the town center.

#### **Price: From 452,000 €**

Reference: AP1337 Bedrooms: 2,3

• Built Size: 112 - 130 m <sup>2</sup>

**MOLLER MARKETING S.L. (skanejendom)** 

info@skanejendom.com http://www.bestinvestspain.com +34 685 03 47 27