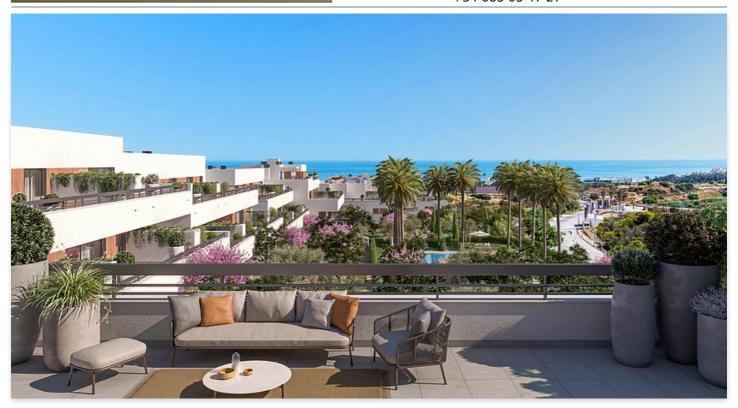

### New apartments in Estepona

#### **Location: Estepona**

Premium promotion located in one of the best areas of the Costa del Sol.

This magnificent residential complex is situated in one of the expanding areas of • Bathrooms: 2 Estepona, just 300 meters from the beach and a 5-minute drive from the town center.

From your new home, you can walk or bike the few meters that will take you to its beaches and the Malaga Coastal Path, enjoying the epic beauty of the Mediterranean Sea and being close to idyllic locations such as the Estepona Marina, the Duquesa Marina, Sotogrande, or the luxurious Puerto Banús.

#### **Price: From 452,000 €**

Reference: AP1337 Bedrooms: 2,3

• Built Size: 112 - 130 m <sup>2</sup>

**MOLLER MARKETING S.L. (skanejendom)** 

info@skanejendom.com http://www.bestinvestspain.com +34 685 03 47 27